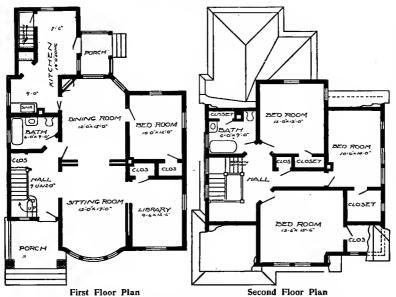

Design No. 2003

First Floor Plan

Second Floor Plan

#### Size: Width, 19 feet 10 inches; length, 38 feet, exclusive of porches

Blue prints consist of basement plan; first and second floor plans; front, two side elevations; wall sections and all necessary interior details. Specifications consist of about twenty pages of typewritten matter.

Full and complete working plans and specifications of this house will be furnished for \$5.00. Cost of this house is from about \$2,550,00 to about \$2,800.00, according to the locality in which it is built.